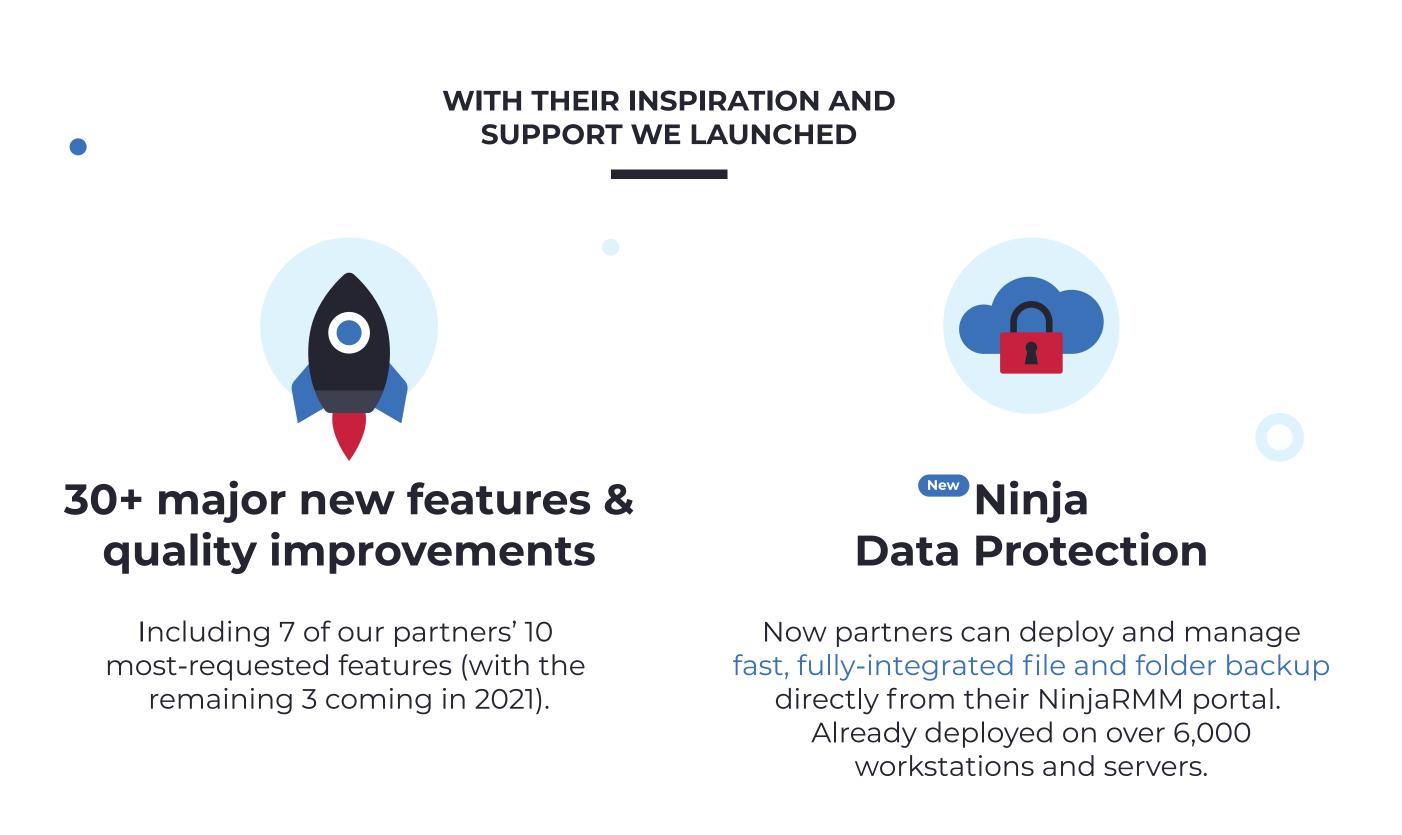

# **Public roadmap**

More than 1,700 have registered for our bi-weekly series of virtual events that connects MSPs with peers and top channel experts. Where partners can track planned features in addition to submitting and voting on new feature requests.